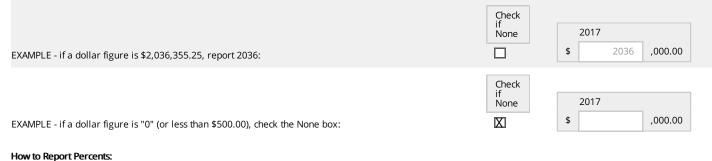

#### How to Report Dollar Figures:

Dollar figures should be **rounded** to **thousands** of dollars.

#### Percents should be **rounded** to **whole** percents.

EXAMPLE - if figure is 38.76% of total sales, report 39:

2017

Approval Expires: 05/31/2020

OMB No.: 0607-0998

Check

None

П