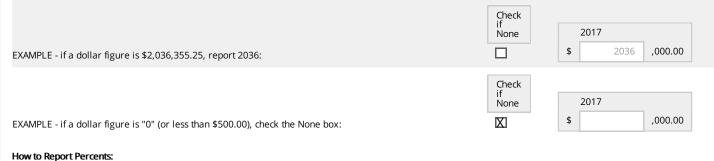

#### How to Report Dollar Figures:

Dollar figures should be rounded to thousands of dollars.

### Percents should be **rounded** to **whole** percents.

EXAMPLE - if figure is 38.76% of total sales, report 39:

2017 39 %

Do Not Mail - Report Online

Mailing this survey to the U.S. Census Bureau does not fulfill your reporting obligation