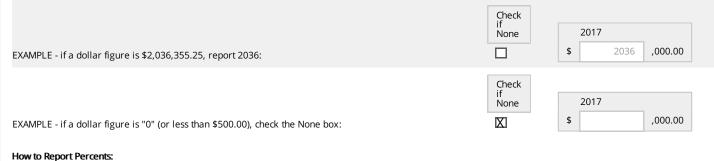

OMB No.: 0607-0998

Mailing this survey to the U.S. Census Bureau does not fulfill your reporting obligation Approval Expires: 05/31/2020