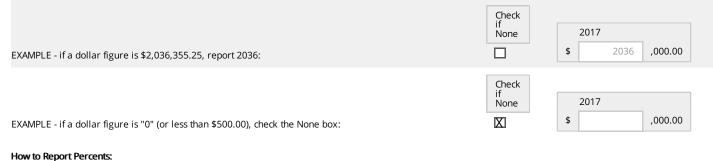

#### How to Report Dollar Figures:

Dollar figures should be rounded to thousands of dollars.

## Percents should be **rounded** to **whole** percents.

EXAMPLE - if figure is 38.76% of total sales, report 39:

Mailing this survey to the U.S. Census Bureau does not fulfill your reporting obligation