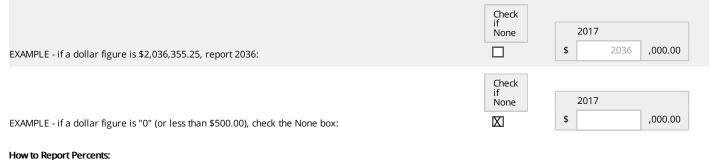

#### How to Report Dollar Figures:

Dollar figures should be rounded to thousands of dollars.

### Percents should be **rounded** to **whole** percents.

EXAMPLE - if figure is 38.76% of total sales, report 39:

Mailing this survey to the U.S. Census Bureau does not fulfill your reporting obligation