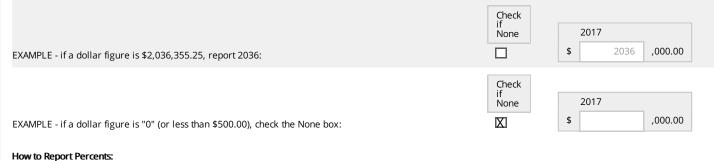

#### How to Report Dollar Figures:

Dollar figures should be rounded to thousands of dollars.

### Percents should be **rounded** to **whole** percents.

EXAMPLE - if figure is 38.76% of total sales, report 39:

Do Not Mail - Report Online

2017 39 %

Mailing this survey to the U.S. Census Bureau does not fulfill your reporting obligation