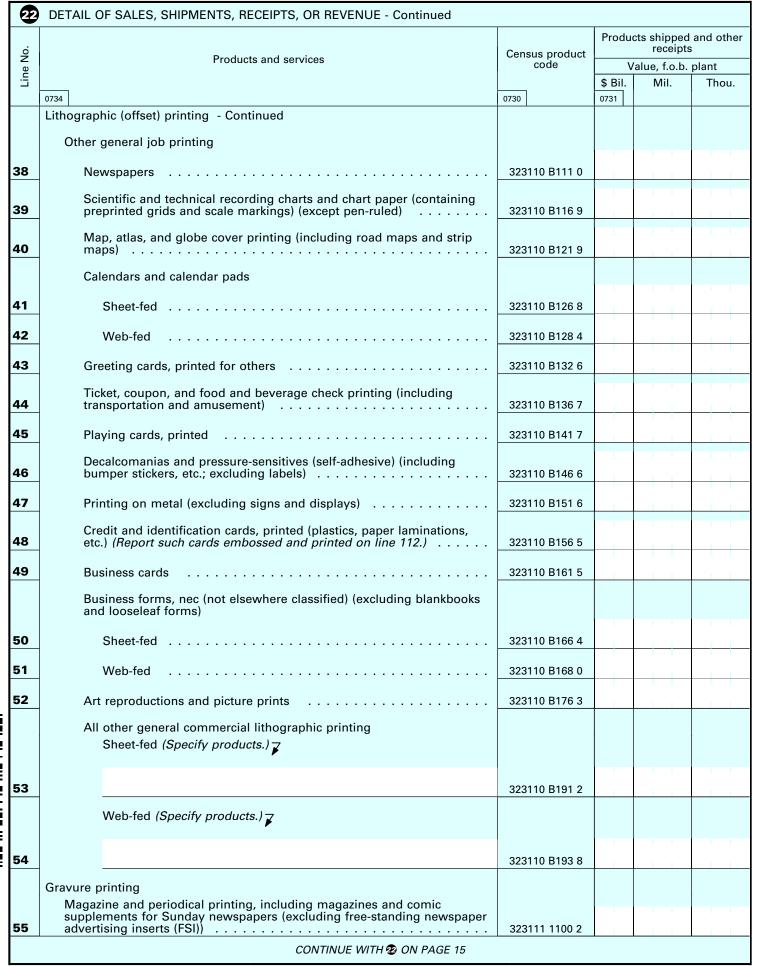

## If not shown, please enter your 11-digit Census File Number (CFN) from the mailing address.

DETAIL OF SALES, SHIPMENTS, RECEIPTS, OR REVENUE - Continued

**Commercial Printing** - The list of printed products is categorized by kind of printing press used. Report under whatever categories are appropriate for this establishment, beginning with quick printing on line 1, followed by (in this order): digital printing, lithographic (offset), gravure, flexographic, screen printing, engraving (printing), letterpress, and "other"

**Labels** - Include set-up box labels; defined as being printed or bordered, generally affixed to the package or product (but not containing the product), primarily for identification and/or instructions. Labels incorporate any or all of the following characteristics: gummed or adhesive coated; die-cut or in rolls or sheets; varnished, waxed, embossed, laminated, or otherwise coated. Report unprinted labels on line 166 or lines 171 through 176.

**Printed Rolls and Sheets for Packaging -** Paper, film, and foil items primarily for product protection, but may be formed into a container by end user. Report printing only by type of press used. Report coating, waxing, or laminating, whether or not printing, on lines 169 and 170.

**Book Jackets and Covers** - Report book jackets printed by offset lithography on line 35; report all other book jackets on the line for "other advertising printing" under the appropriate printing process. Report book covers not used to bind books in this establishment on line 165.

Manifold Business Forms - Report on lines 144 through 160. Unit set forms includes all carbonless, carbonized, or carbon interleaved forms with an original and one or more copies, with or without a stub. "Label/form combination" is any form which incorporates a label into its construction. "Jumbo roll-feed forms" are continuous forms intended for use in high-speed printers; they go to the end user in a roll.