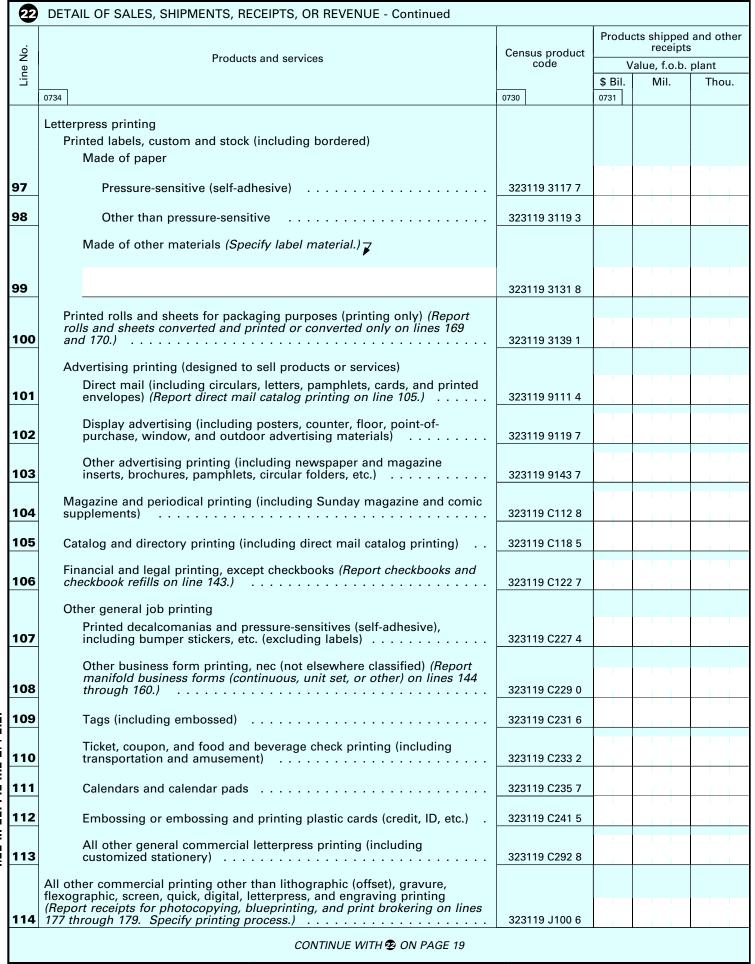

**Print Brokering** - If your receipts are for arranging to have printing done for others and you do no printing yourself, report on line 179.

**Photocopying -** Report on line 177.

Blueprinting - Report receipts on line 178.

Checkbooks (including refills) - Report receipts on line 143.

**Printing on Apparel and Fabric Articles -** Report receipts on lines 86 through 88, except for cloth labels, which should be reported on line 81.

Manifold Business Forms - Report on lines 144 through 160. Unit set forms includes all carbonless, carbonized, or carbon interleaved forms with an original and one or more copies, with or without a stub. "Label/form combination" is any form which incorporates a label into its construction. "Jumbo roll-feed forms" are continuous forms intended for use in high-speed printers; they go to the end user in a roll.