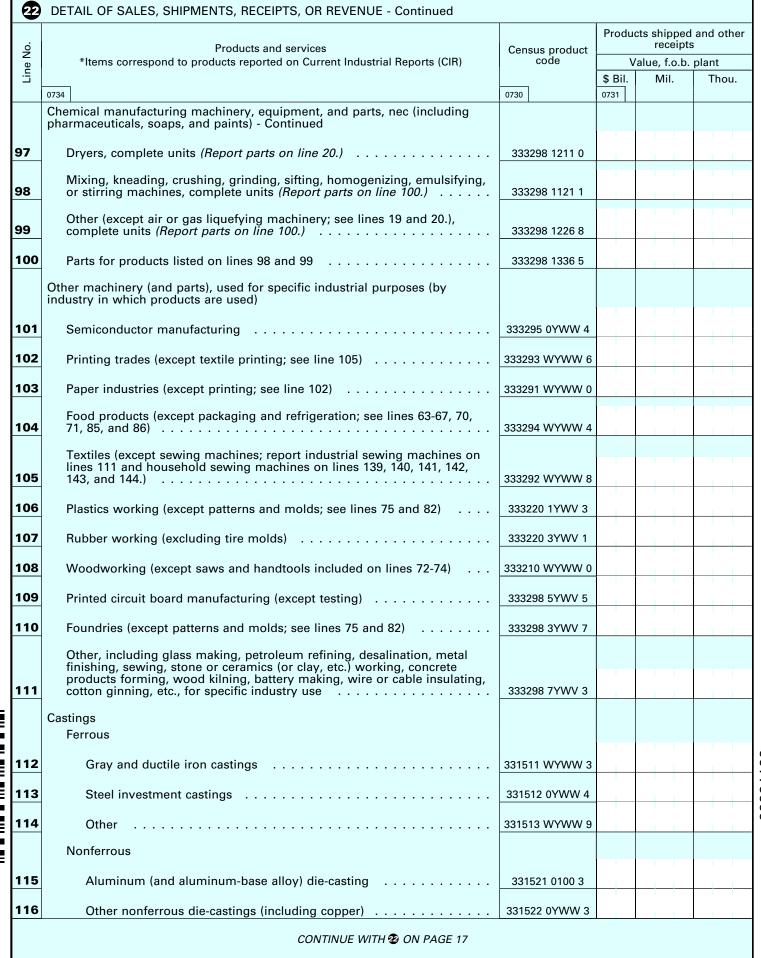

|                                              | 1 1 7                                                                 | . '                     |                                                                                                         |            |                                                    |
|----------------------------------------------|-----------------------------------------------------------------------|-------------------------|---------------------------------------------------------------------------------------------------------|------------|----------------------------------------------------|
| Line No.                                     | Materials, parts, and supplies                                        | Census material<br>code | Consumption of purch<br>materials and of mate<br>received from othe<br>establishments of you<br>company |            | materials<br>other<br>of your<br>y<br>elivery cost |
|                                              |                                                                       |                         |                                                                                                         | (freight-i | n)                                                 |
|                                              |                                                                       |                         | \$ Bil.                                                                                                 | Mil.       | Thou.                                              |
|                                              | 0634                                                                  | 0630                    | 0631                                                                                                    |            |                                                    |
|                                              |                                                                       |                         |                                                                                                         |            |                                                    |
| 1                                            | Electric motors and generators                                        | 335312 01 3             |                                                                                                         |            |                                                    |
| •                                            | Liectric motors and generators                                        | 333312 01 3             |                                                                                                         |            |                                                    |
| 2                                            | Electrical transmission, distribution, and control equipment          | 001900 B1 6             |                                                                                                         |            |                                                    |
| <b> </b>                                     | Electrical transmission, distribution, and control equipment          | 001900 61 6             |                                                                                                         |            |                                                    |
|                                              | Fluid power products, hydraulic and pneumatic                         |                         |                                                                                                         |            |                                                    |
|                                              |                                                                       |                         |                                                                                                         |            |                                                    |
| 3                                            | Fluid power pumps, motors, and hydrostatic transmissions (complete    | 222006 01 5             |                                                                                                         |            |                                                    |
| <u>                                     </u> | assemblies)                                                           | 333996 01 5             |                                                                                                         |            |                                                    |
| ١,                                           | FL 1d a compact Code or and outcome of outcome                        | 000005 04 7             |                                                                                                         |            |                                                    |
| 4                                            | Fluid power cylinders and rotary actuators                            | 333995 01 7             |                                                                                                         |            |                                                    |
| l_                                           |                                                                       |                         |                                                                                                         |            |                                                    |
| 5                                            | Fluid power filters                                                   | 333999 01 9             |                                                                                                         |            |                                                    |
|                                              |                                                                       |                         | 1                                                                                                       | 1 1        | 1 1                                                |
| 6                                            | Valves                                                                | 332912 07 0             |                                                                                                         |            |                                                    |
|                                              |                                                                       |                         | 1                                                                                                       | 1 1        | 1 1                                                |
| 7                                            | Fluid power hose or tube fittings and assemblies                      | 332912 03 9             |                                                                                                         | 1 1        |                                                    |
|                                              |                                                                       |                         |                                                                                                         | 1 1        | 1 1                                                |
| 8                                            | Other hydraulic and pneumatic products                                | 001900 89 3             |                                                                                                         | 1 1        | 1 1                                                |
|                                              |                                                                       |                         |                                                                                                         |            |                                                    |
| 9                                            | Speed changers, gears, and industrial high-speed drives               | 333612 00 0             |                                                                                                         | 1 1        |                                                    |
|                                              | 3 4 4 4 4 4 4 4 4 4 4 4 4 4 4 4 4 4 4 4                               |                         |                                                                                                         |            |                                                    |
| 10                                           | Ball and roller bearings (mounted or unmounted)                       | 332991 01 7             |                                                                                                         |            |                                                    |
|                                              | Zan and tono. Southings (mounted of annioanted)                       | 302001 017              |                                                                                                         |            |                                                    |
| 11                                           | Pumps and pump parts, excluding fluid power (hydraulic and pneumatic) | 333911 01 4             |                                                                                                         |            |                                                    |
|                                              | i amps and pamp parts, excluding hald power (hydraunc and pheumatic)  | 000011014               |                                                                                                         |            |                                                    |