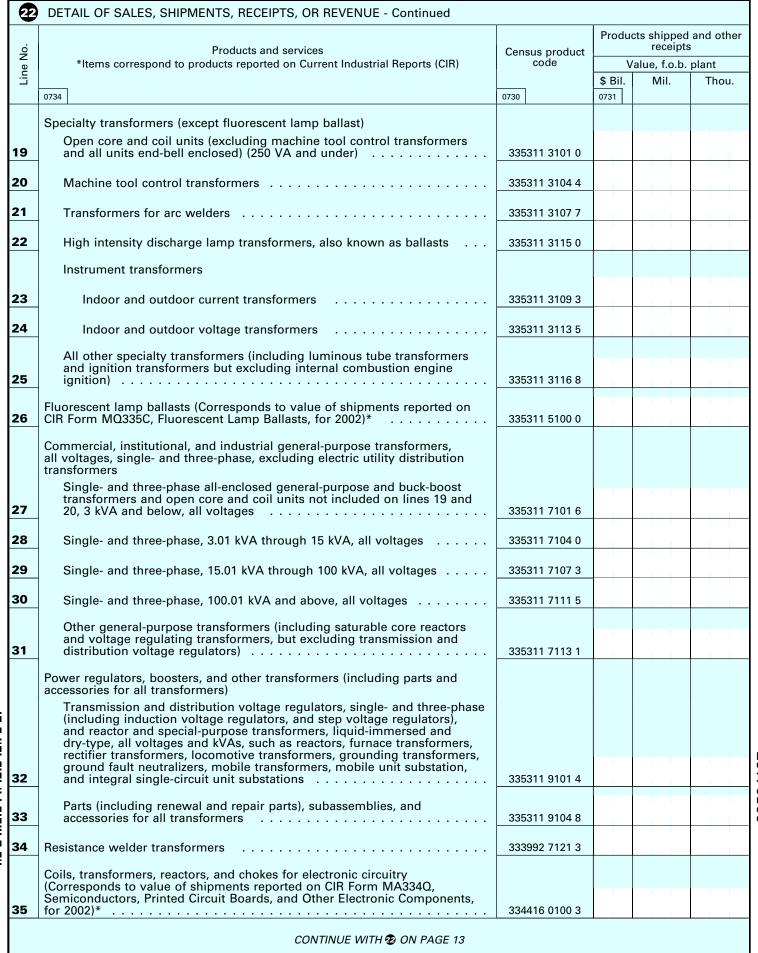

DETAIL OF SALES, SHIPMENTS, RECEIPTS, OR REVENUE

**General** - The manufactured products and services listed below are generally made in your industry. If you make products that are not listed, describe and report them in the "All other products made in this establishment" section at the end of **2**. PLEASE DO NOT COMBINE PRODUCT LINES.

If quantities are requested, please use the unit of measure specified.

If the information as requested cannot be taken directly from your book records, REASONABLE ESTIMATES ARE ACCEPTABLE.

**Valuation of Products** - Report the value of the products shipped and services performed at the net selling value, f.o.b. plant to the customer; i.e., after discounts and allowances, and exclusive of freight charges and excise taxes.

If you transfer products to other establishments within your company, you should assign the full economic value to the transferred products; i.e., include all direct costs of production and a reasonable proportion of all other costs and profits.

**Contract Work** - Report PRODUCTS MADE BY OTHERS FOR YOU FROM YOUR MATERIALS on the specific lines as if they were made in this establishment. On the other hand, do not report on the specific product lines PRODUCTS THAT YOU MADE FROM MATERIALS OWNED BY OTHERS. Report only the amount that you received for "commission or contract receipts" under Census code 000930 0000 8.

**Resales** - Do not report on the specific product lines those PRODUCTS BOUGHT AND SOLD OR TRANSFERRED FROM OTHER ESTABLISHMENTS OF YOUR COMPANY AND SOLD WITHOUT FURTHER MANUFACTURE. Report only a value under Census code 000999 8900 6, "Resales."

**Detailed Data Reported Elsewhere** - Items denoted by an asterisk (\*) require totals for groups of products covered in the more frequent Current Industrial Reports (CIR). If you report on the CIR form, the sum of the detailed products should equal the total reported on this form. For corresponding survey item codes, see paragraph 4, "Comparability," of CIR Instruction Manual.

NOTE: Only totals are requested; do not duplicate detail reported on the CIR.

| No.  | Products and services                                                                                                                        | Census product | Products shipped and other receipts |              |       |  |  |  |  |
|------|----------------------------------------------------------------------------------------------------------------------------------------------|----------------|-------------------------------------|--------------|-------|--|--|--|--|
| e e  | *Items correspond to products reported on Current Industrial Reports (CIR)                                                                   | code           | V                                   | alue, f.o.b. | plant |  |  |  |  |
| Line |                                                                                                                                              |                | \$ Bil.                             | Mil.         | Thou. |  |  |  |  |
|      | 0734                                                                                                                                         | 0730           | 0731                                |              |       |  |  |  |  |
|      | Power and distribution transformers (except parts)                                                                                           |                |                                     |              |       |  |  |  |  |
|      | Distribution transformers, liquid-immersed, all voltages and dry-type electric utility distribution transformers (excluding general purpose) |                |                                     |              |       |  |  |  |  |
|      |                                                                                                                                              |                | 1                                   | 1 1          | 1 1   |  |  |  |  |
| 1    | Overhead type, single-phase, liquid-immersed; 500 kVA and smaller .                                                                          | 335311 1101 2  |                                     |              |       |  |  |  |  |
|      | Compartmentalized pad-mounted, single-phase, liquid-immersed; 500                                                                            |                |                                     |              |       |  |  |  |  |
| 2    | kVA and smaller                                                                                                                              | 335311 1204 4  |                                     | 1 1          | 1 1   |  |  |  |  |
|      |                                                                                                                                              |                |                                     |              |       |  |  |  |  |
| 3    | Subsurface and subway types, single-phase, liquid-immersed; 500 kVA and smaller                                                              | 335311 1307 5  |                                     | 1 1          | 1 1   |  |  |  |  |
|      |                                                                                                                                              |                |                                     |              |       |  |  |  |  |
|      | Three-phase transformers 500 kVA and smaller, liquid-immersed (all voltages) (including overhead type, compartmentalized pad-mounted,        |                |                                     |              |       |  |  |  |  |
| 4    | and subsurface and subway types)                                                                                                             | 335311 1311 7  |                                     | 1 1          | 1 1   |  |  |  |  |
|      |                                                                                                                                              |                | i                                   |              |       |  |  |  |  |
| 5    | Network transformers, all ratings (excluding network protectors)                                                                             | 335311 1313 3  |                                     |              |       |  |  |  |  |
| 6    | Single-phase and three-phase, pad-mounted (dry) 500 kVA and smaller                                                                          | 335311 1316 6  |                                     |              |       |  |  |  |  |